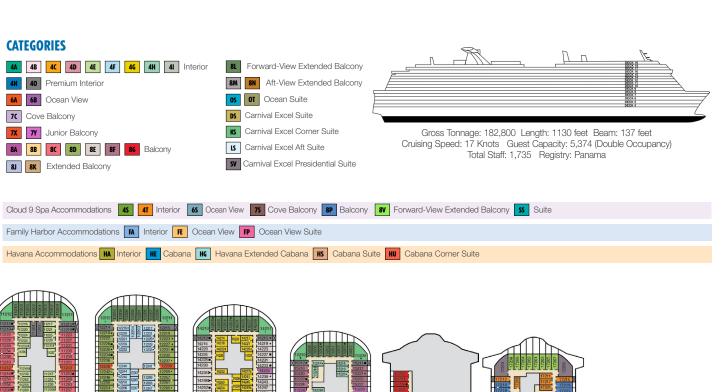

Gross Tonnage: 182,800 Length: 1130 feet Beam: 137 feet
Cruising Speed: 17 Knots Guest Capacity: 5,374 (Double Occupancy)
Total Staff: 1,735 Registry: Panama

Deck 12

Deck 11