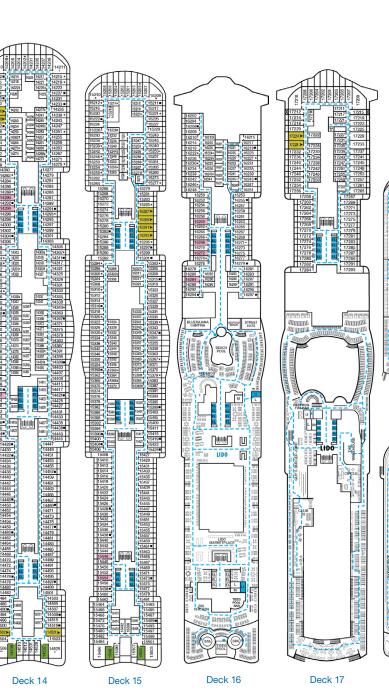

Accessible staterooms are available for guests with disabilities. Please contact Guest Access Services at 1-800-438-6744 ext. 70025 for details, or visit

Deck 11

Deck 17 Deck 18