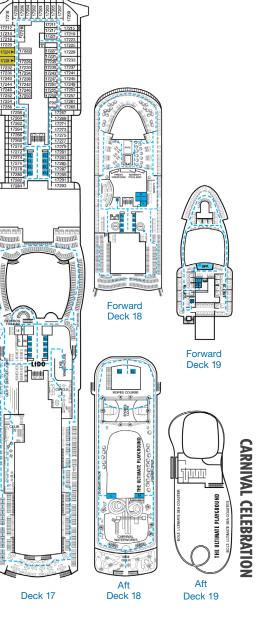

Accessible staterooms are available for guests with disabilities. Please contact Guest Access Services at 1-800-438-6744 ext. 70025 for details, or visit

Deck 11

Deck 17 Deck 18

## CARNIVAL CELEBRATION<sub>TM</sub>

## **ACCOMMODATIONS SYMBOL LEGEND**

- ➤ King Bed does not convert to Twin Beds
- ★ 2 Twin Beds (convert to King) and Single Sofa Bed
- 2 Twin Beds (convert to King) and 1 Upper Pullman
- King Bed (does not convert to Twin Beds) and Single Sofa Bed
- King Bed (does not convert to Twin Beds) and 1 Upper Pullman
- 2 Twin Beds (convert to King) and 2 Upper Pullmans
- 2 Twin Beds (convert to King), Single Sofa Bed and 1 Upper Pullman
- † 2 Twin Beds (convert to King) and Double Sofa Bed
- 2 Twin Beds (convert to King), Double Sofa Bed and
   1 Upper Pullman
- Connecting staterooms (ideal for families and groups of friends)
- U Unisex Wheelchair Accessible Restroom
- All accommodations are non-smoking.
- --- Accessible Routes including Ramps
- Restrooms, Elevators, Lifts and other Accessible Areas
- Fully Accessible Staterooms (FAC)
- Fully Accessible Staterooms Single Side Approach (FAC-SSA)
- Ambulatory Accessible Staterooms (AAC)