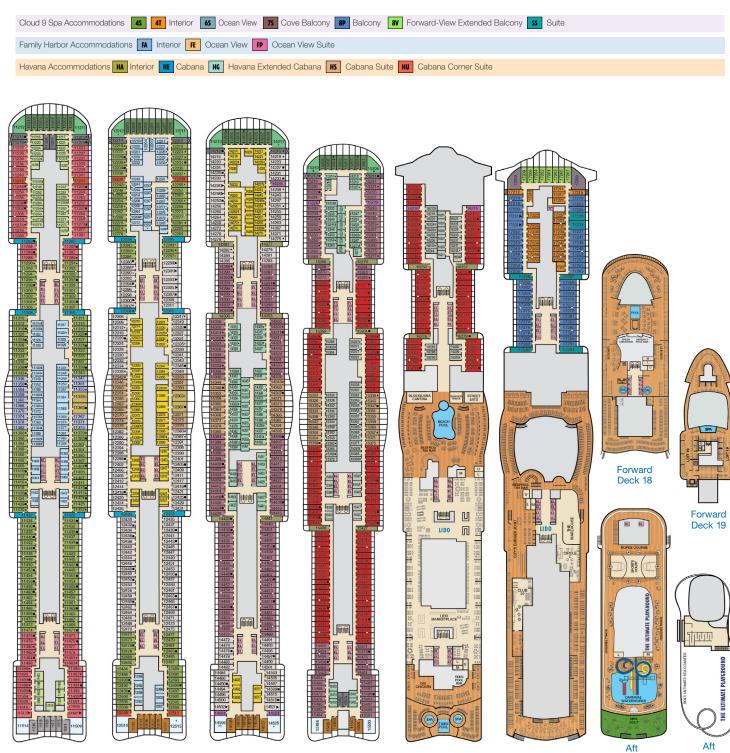

# Deck Plans • CARNIVAL CELEBRATION™

#### **DECK PLANS**

Please contact Guest Access Services for specific ship accessibility features. You may also visit

http://www.carnival.com/about-carnival/special-needs.aspx

Spa accommodations include private access, special amenities and priority reservations at the Cloud 9 Spa.