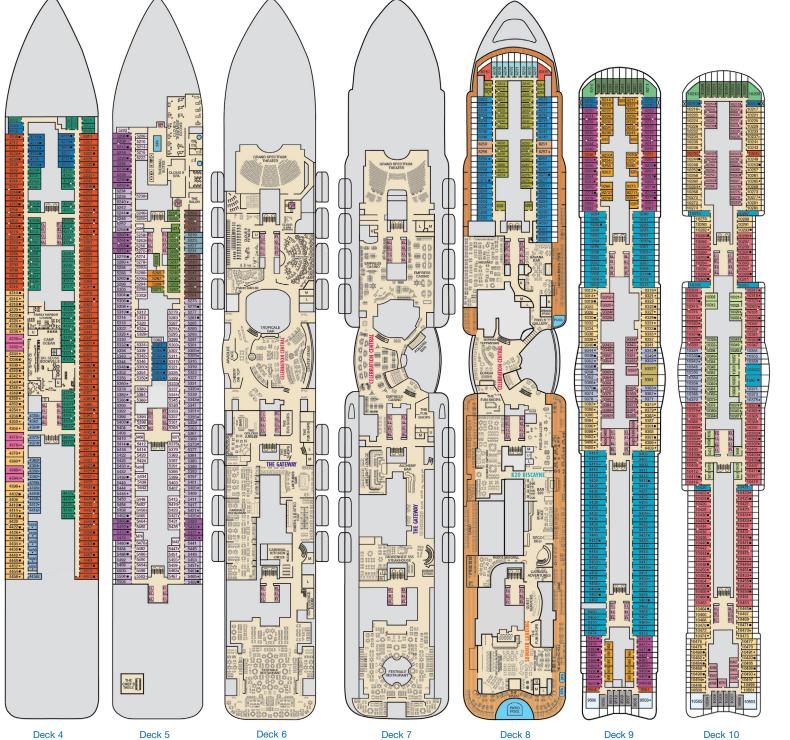

# Deck Plans • CARNIVAL CELEBRATION™

#### **DECK PLANS**

Please contact Guest Access Services for specific ship accessibility features. You may also visit

http://www.carnival.com/about-carnival/special-needs.aspx

Spa accommodations include private access, special amenities and priority reservations at the Cloud 9 Spa.