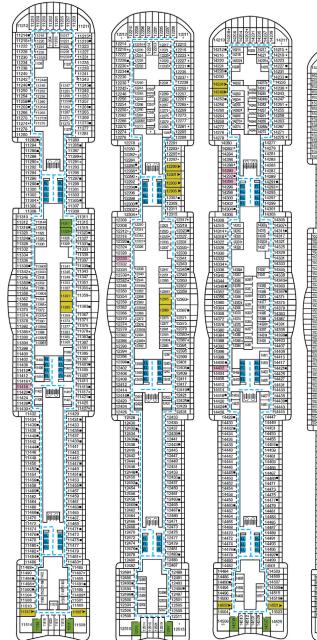

Accessible staterooms are available for guests with disabilities. Please contact Guest Access Services at 1-800-438-6744 ext. 70025 for details, or visit

Deck 11

Deck 17 Deck 18

Gross Tonnage: 182,800 Length: 1130 feet Beam: 137 feet
Cruising Speed: 17 Knots Guest Capacity: 5,374 (Double Occupancy)
Total Staff: 1,735 Registry: Panama

Deck 12

Deck 11