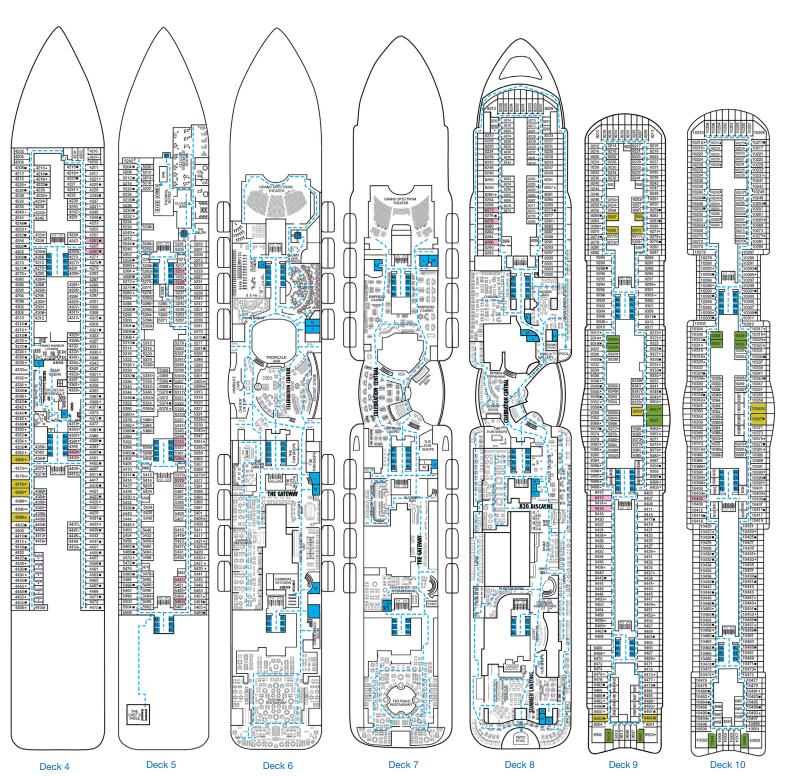

# Deck Plans • CARNIVAL CELEBRATION™

## **ACCOMMODATIONS SYMBOL LEGEND**

- ➤ King Bed does not convert to Twin Beds
- ★ 2 Twin Beds (convert to King) and Single Sofa Bed 2 Twin Beds (convert to King) and 1 Upper Pullman
- ♦ King Bed (does not convert to Twin Beds) and Single Sofa Bed
- King Bed (does not convert to Twin Beds) and 1 Upper Pullman
- 2 Twin Beds (convert to King) and 2 Upper Pullmans
- 2 Twin Beds (convert to King), Single Sofa Bed and 1 Upper Pullman
- † 2 Twin Beds (convert to King) and Double Sofa Bed ∞ 2 Twin Beds (convert to King), Double Sofa Bed and
- Connecting staterooms (ideal for families and groups of friends)
- All accommodations are non-smoking.

Accessible staterooms are available for guests with disabilities. Please contact Guest Access Services at 1-800-438-6744 ext. 70025 for details, or visit

Deck 11

Deck 17 Deck 18