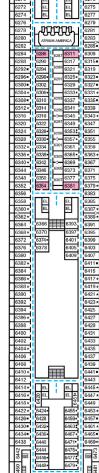

## **ACCOMMODATIONS SYMBOL LEGEND**

- ▲ Twin Bed and Single Sofa Bed
- ★ 2 Twin Beds (convert to King) and Single Sofa Bed · 2 Twin Beds (convert to King) and 1 Upper Pullman
- : 2 Twin Beds (convert to King) and 2 Upper Pullmans
- 2 Twin Beds (convert to King), Single Sofa Bed and 1 Upper Pullman
- † 2 Twin Beds (convert to King) and Double Sofa Bed
- 2 Twin Beds (convert to King), Double Sofa Bed and 1 Lower Pullman
- 2 Twin Beds (convert to King), Single Sofa Bed with Convertible Bunk
- ◆ Stateroom with 2 Porthole Windows
- Connecting staterooms (ideal for families and groups of friends)
- \* Twin beds do not convert to a King Bed.
- 6B Staterooms with obstructed views: 2446, 2449.
- All accommodations are non-smoking.

Accessible staterooms are available for guests with disabilities. Please contact Guest Access Services at 1-800-438-6744 ext. 70025 for details, or visit http://www.carnival.com/about-carnival/special-needs.aspx.

## **ACCOMMODATIONS SYMBOL LEGEND**

- ▲ Twin Bed and Single Sofa Bed
- ★ 2 Twin Beds (convert to King) and Single Sofa Bed
- 2 Twin Beds (convert to King) and 1 Upper Pullman : 2 Twin Beds (convert to King) and 2 Uppers Pullmans
- 2 Twin Beds (convert to King), Single Sofa Bed and 1 Upper Pullman
- † 2 Twin Beds (convert to King) and Double Sofa Bed
- 2 Twin Beds (convert to King), Single Sofa Bed with Convertible Bunk
- ▼ 2 Twin Beds (convert to King), Single Sofa Bed and 2 Upper Pullmans Stateroom with 2 Porthole Windows
- \* Twin beds do not convert to a King Bed.
- All accommodations are non-smoking.
- Accessible Routes including Ramps
- Fully Accessible Staterooms (FAC)