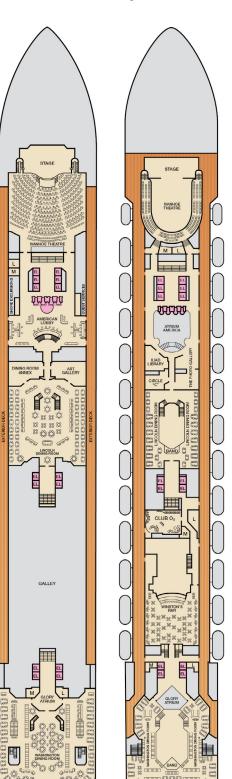

Grand Suite Captain's Suite

Lobby • Deck 3

Atlantic • Deck 4

Promenade • Deck 5

Panorama • Deck 10

Aft Sun • Deck 12

Promenade • Deck 5

**DECK PLANS** 

eatures. You may also visit

Please contact Guest Access Services for specific ship accessibility

http://www.carnival.com/about-carnival/special-needs.aspx

声 1

Aft Spa • Deck 11