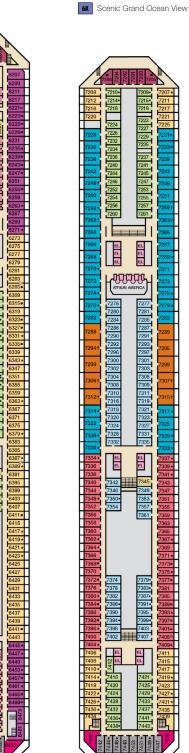

## **ACCOMMODATIONS SYMBOL LEGEND**

- ▲ Twin Bed and Single Sofa Bed
- ★ 2 Twin Beds (convert to King) and Single Sofa Bed · 2 Twin Beds (convert to King) and 1 Upper Pullman
- : 2 Twin Beds (convert to King) and 2 Upper Pullmans
- 2 Twin Beds (convert to King), Single Sofa Bed and 1 Upper Pullman
- † 2 Twin Beds (convert to King) and Double Sofa Bed
- 2 Twin Beds (convert to King), Double Sofa Bed and 1 Lower Pullman
- 2 Twin Beds (convert to King), Single Sofa Bed with Convertible Bunk
- ◆ Stateroom with 2 Porthole Windows
- Connecting staterooms (ideal for families and groups of friends)
- \* Twin beds do not convert to a King Bed.
- 6B Staterooms with obstructed views: 2446, 2449.
- All accommodations are non-smoking.

Accessible staterooms are available for guests with disabilities. Please contact Guest Access Services at 1-800-438-6744 ext. 70025 for details, or visit http://www.carnival.com/about-carnival/special-needs.aspx.