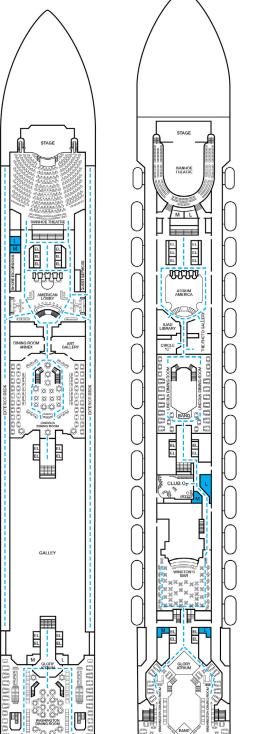

Grand Suite Captain's Suite

Lobby • Deck 3

Atlantic • Deck 4

Promenade • Deck 5

Panorama • Deck 10

Aft Sun • Deck 12

Gross Tonnage: 110,000 Length: 952 Feet Beam: 116 Feet Cruising Speed: 21 Knots Guest Capacity: 2,980 (Double Occupancy) Total Staff: 1,150 Registry: Panama

Main • Deck 2

Riviera • Deck 1

Lobby • Deck 3

Atlantic • Deck 4

Promenade • Deck 5

**DECK PLANS** 

eatures. You may also visit

Please contact Guest Access Services for specific ship accessibility

http://www.carnival.com/about-carnival/special-needs.aspx

声 1

Aft Spa • Deck 11