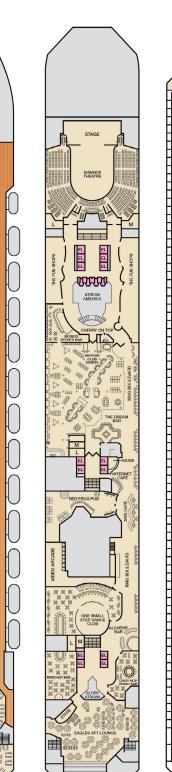

Promenade • Deck 5

**DECK PLANS** 

eatures. You may also visit

Please contact Guest Access Services for specific ship accessibility

http://www.carnival.com/about-carnival/special-needs.aspx

声 1

Aft Spa • Deck 11

Connecting staterooms (ideal for families and groups of friends)

2 Twin Beds (convert to King), Double Sofa Bed and

■ Fully Accessible Staterooms - Single Side Approach (FAC-SSA)

Verandah • Deck 8

Panorama • Deck 10