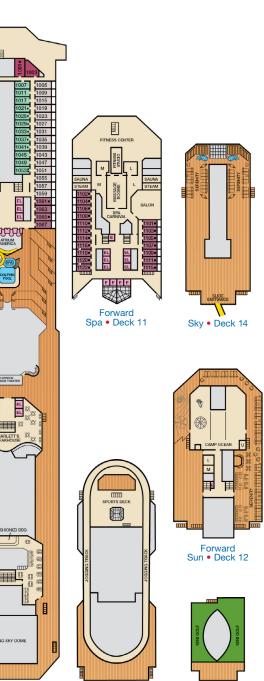

## Deck Plans • CARNIVAL VALOR®

Grand Suite Captain's Suite

Lobby • Deck 3

Atlantic • Deck 4

Promenade • Deck 5

Panorama • Deck 10

Aft Sun • Deck 12

Promenade • Deck 5

**DECK PLANS** 

eatures. You may also visit

Please contact Guest Access Services for specific ship accessibility

http://www.carnival.com/about-carnival/special-needs.aspx

声 1

Aft Spa • Deck 11