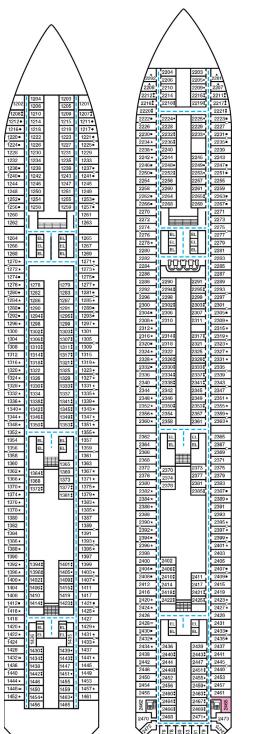

## **ACCOMMODATIONS SYMBOL LEGEND**

- ▲ Twin Bed and Single Sofa Bed
- ★ 2 Twin Beds (convert to King) and Single Sofa Bed · 2 Twin Beds (convert to King) and 1 Upper Pullman
- : 2 Twin Beds (convert to King) and 2 Upper Pullmans
- 2 Twin Beds (convert to King), Single Sofa Bed and 1 Upper Pullman
- † 2 Twin Beds (convert to King) and Double Sofa Bed
- 2 Twin Beds (convert to King), Double Sofa Bed and 1 Lower Pullman
- 2 Twin Beds (convert to King), Single Sofa Bed with Convertible Bunk
- ◆ Stateroom with 2 Porthole Windows
- Connecting staterooms (ideal for families and groups of friends)
- \* Twin beds do not convert to a King Bed.
- 6B Staterooms with obstructed views: 2446, 2449.
- All accommodations are non-smoking.

Accessible staterooms are available for guests with disabilities. Please contact Guest Access Services at 1-800-438-6744 ext. 70025 for details, or visit http://www.carnival.com/about-carnival/special-needs.aspx.

Gross Tonnage: 110,000 Length: 952 Feet Beam: 116 Feet Cruising Speed: 21 Knots Guest Capacity: 2,980 (Double Occupancy) Total Staff: 1,150 Registry: Panama

Main • Deck 2

Riviera • Deck 1

Lobby • Deck 3

Atlantic • Deck 4