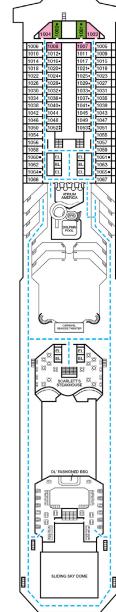

Grand Suite Captain's Suite

Lobby • Deck 3

Atlantic • Deck 4

Promenade • Deck 5

Panorama • Deck 10

Aft Sun • Deck 12