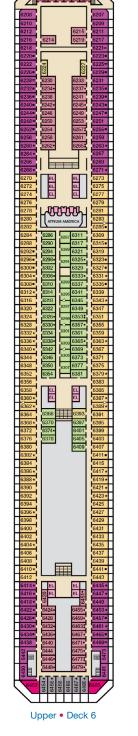

## Deck Plans • CARNIVAL VALOR®

## **ACCOMMODATIONS SYMBOL LEGEND**

- ▲ Twin Bed and Single Sofa Bed
- ★ 2 Twin Beds (convert to King) and Single Sofa Bed · 2 Twin Beds (convert to King) and 1 Upper Pullman
- : 2 Twin Beds (convert to King) and 2 Upper Pullmans
- 2 Twin Beds (convert to King), Single Sofa Bed and 1 Upper Pullman
- † 2 Twin Beds (convert to King) and Double Sofa Bed
- 2 Twin Beds (convert to King), Double Sofa Bed and 1 Lower Pullman
- 2 Twin Beds (convert to King), Single Sofa Bed with Convertible Bunk
- ◆ Stateroom with 2 Porthole Windows
- Connecting staterooms (ideal for families and groups of friends)
- \* Twin beds do not convert to a King Bed.
- 6B Staterooms with obstructed views: 2446, 2449.
- All accommodations are non-smoking.

Accessible staterooms are available for guests with disabilities. Please contact Guest Access Services at 1-800-438-6744 ext. 70025 for details, or visit http://www.carnival.com/about-carnival/special-needs.aspx.