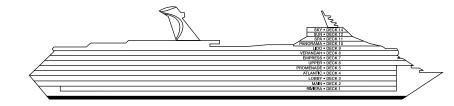

Gross Tonnage: 110,000 Length: 952 Feet Beam: 116 Feet Cruising Speed: 21 Knots Guest Capacity: 2,980 (Double Occupancy) Total Staff: 1,150 Registry: Panama

Main • Deck 2

Riviera • Deck 1

Lobby • Deck 3

Atlantic • Deck 4