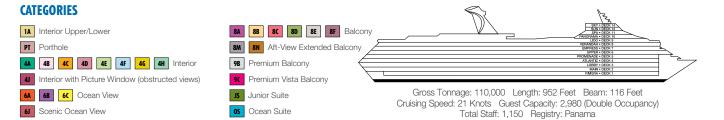

## Deck Plans • CARNIVAL VALOR®

## **ACCOMMODATIONS SYMBOL LEGEND**

- ▲ Twin Bed and Single Sofa Bed
- ★ 2 Twin Beds (convert to King) and Single Sofa Bed · 2 Twin Beds (convert to King) and 1 Upper Pullman
- : 2 Twin Beds (convert to King) and 2 Upper Pullmans
- 2 Twin Beds (convert to King), Single Sofa Bed and 1 Upper Pullman
- † 2 Twin Beds (convert to King) and Double Sofa Bed
- 2 Twin Beds (convert to King), Double Sofa Bed and 1 Lower Pullman
- 2 Twin Beds (convert to King), Single Sofa Bed with Convertible Bunk
- ◆ Stateroom with 2 Porthole Windows
- Connecting staterooms (ideal for families and groups of friends)
- \* Twin beds do not convert to a King Bed.
- 6B Staterooms with obstructed views: 2446, 2449.
- All accommodations are non-smoking.

Accessible staterooms are available for guests with disabilities. Please contact Guest Access Services at 1-800-438-6744 ext. 70025 for details, or visit http://www.carnival.com/about-carnival/special-needs.aspx.

Gross Tonnage: 110,000 Length: 952 Feet Beam: 116 Feet Cruising Speed: 21 Knots Guest Capacity: 2,980 (Double Occupancy) Total Staff: 1,150 Registry: Panama

Main • Deck 2

Riviera • Deck 1

Lobby • Deck 3

Atlantic • Deck 4