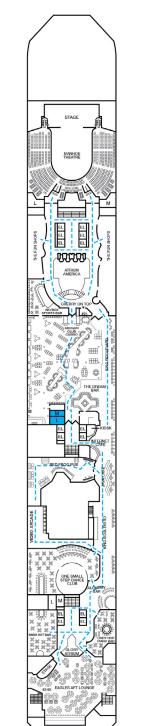

Grand Suite Captain's Suite

Lobby • Deck 3

Atlantic • Deck 4

Promenade • Deck 5

Panorama • Deck 10

Aft Sun • Deck 12

Connecting staterooms (ideal for families and groups of friends)

2 Twin Beds (convert to King), Double Sofa Bed and

■ Fully Accessible Staterooms - Single Side Approach (FAC-SSA)

Verandah • Deck 8

Panorama • Deck 10