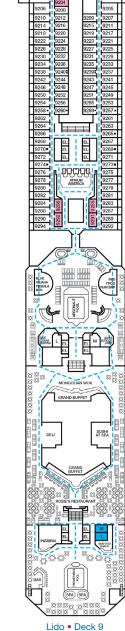

Connecting staterooms (ideal for families and groups of friends)

2 Twin Beds (convert to King), Double Sofa Bed and

■ Fully Accessible Staterooms - Single Side Approach (FAC-SSA)

Verandah • Deck 8

Panorama • Deck 10