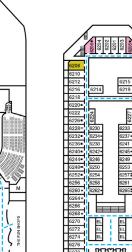

## **ACCOMMODATIONS SYMBOL LEGEND**

- ▲ Twin Bed and Single Sofa Bed
- ★ 2 Twin Beds (convert to King) and Single Sofa Bed · 2 Twin Beds (convert to King) and 1 Upper Pullman
- : 2 Twin Beds (convert to King) and 2 Upper Pullmans
- 2 Twin Beds (convert to King), Single Sofa Bed and 1 Upper Pullman
- † 2 Twin Beds (convert to King) and Double Sofa Bed
- 2 Twin Beds (convert to King), Double Sofa Bed and 1 Lower Pullman
- 2 Twin Beds (convert to King), Single Sofa Bed with Convertible Bunk
- ◆ Stateroom with 2 Porthole Windows
- Connecting staterooms (ideal for families and groups of friends)
- \* Twin beds do not convert to a King Bed.
- 6B Staterooms with obstructed views: 2446, 2449.
- All accommodations are non-smoking.

Accessible staterooms are available for guests with disabilities. Please contact Guest Access Services at 1-800-438-6744 ext. 70025 for details, or visit http://www.carnival.com/about-carnival/special-needs.aspx.