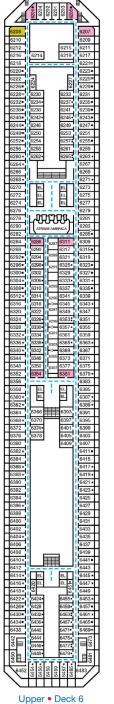

Gross Tonnage: 110,000 Length: 952 Feet Beam: 116 Feet Cruising Speed: 21 Knots Guest Capacity: 2,980 (Double Occupancy) Total Staff: 1,150 Registry: Panama

Main • Deck 2

Riviera • Deck 1

Lobby • Deck 3

Atlantic • Deck 4

Promenade • Deck 5

**DECK PLANS** 

eatures. You may also visit

Please contact Guest Access Services for specific ship accessibility

http://www.carnival.com/about-carnival/special-needs.aspx

声 1

Aft Spa • Deck 11