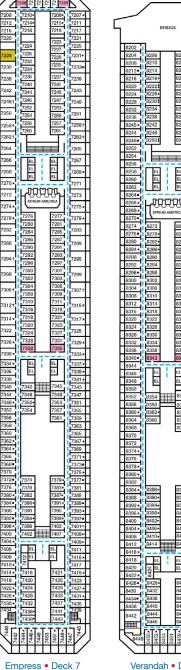

## **ACCOMMODATIONS SYMBOL LEGEND**

- ▲ Twin Bed and Single Sofa Bed
- ★ 2 Twin Beds (convert to King) and Single Sofa Bed · 2 Twin Beds (convert to King) and 1 Upper Pullman
- : 2 Twin Beds (convert to King) and 2 Upper Pullmans
- 2 Twin Beds (convert to King), Single Sofa Bed and 1 Upper Pullman
- † 2 Twin Beds (convert to King) and Double Sofa Bed
- 2 Twin Beds (convert to King), Double Sofa Bed and 1 Lower Pullman
- 2 Twin Beds (convert to King), Single Sofa Bed with Convertible Bunk
- ◆ Stateroom with 2 Porthole Windows
- Connecting staterooms (ideal for families and groups of friends)
- \* Twin beds do not convert to a King Bed.
- 6B Staterooms with obstructed views: 2446, 2449.
- All accommodations are non-smoking.

Accessible staterooms are available for guests with disabilities. Please contact Guest Access Services at 1-800-438-6744 ext. 70025 for details, or visit http://www.carnival.com/about-carnival/special-needs.aspx.