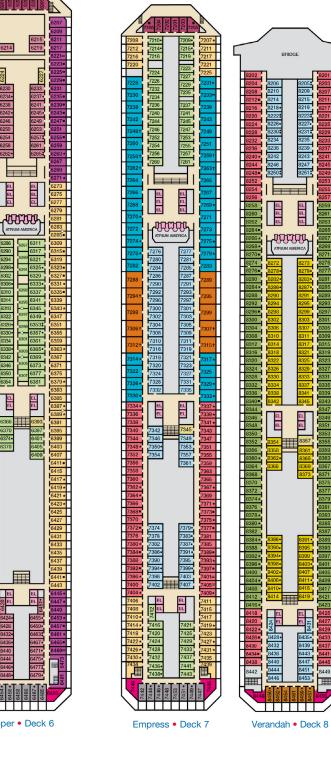

## Deck Plans • CARNIVAL VALOR®

## **ACCOMMODATIONS SYMBOL LEGEND**

- ▲ Twin Bed and Single Sofa Bed
- ★ 2 Twin Beds (convert to King) and Single Sofa Bed · 2 Twin Beds (convert to King) and 1 Upper Pullman
- : 2 Twin Beds (convert to King) and 2 Upper Pullmans
- 2 Twin Beds (convert to King), Single Sofa Bed and 1 Upper Pullman
- † 2 Twin Beds (convert to King) and Double Sofa Bed
- 2 Twin Beds (convert to King), Double Sofa Bed and 1 Lower Pullman
- 2 Twin Beds (convert to King), Single Sofa Bed with Convertible Bunk
- ◆ Stateroom with 2 Porthole Windows
- Connecting staterooms (ideal for families and groups of friends)
- \* Twin beds do not convert to a King Bed.
- 6B Staterooms with obstructed views: 2446, 2449.
- All accommodations are non-smoking.

Accessible staterooms are available for guests with disabilities. Please contact Guest Access Services at 1-800-438-6744 ext. 70025 for details, or visit http://www.carnival.com/about-carnival/special-needs.aspx.

Connecting staterooms (ideal for families and groups of friends)

2 Twin Beds (convert to King), Double Sofa Bed and

■ Fully Accessible Staterooms - Single Side Approach (FAC-SSA)

Verandah • Deck 8

Panorama • Deck 10