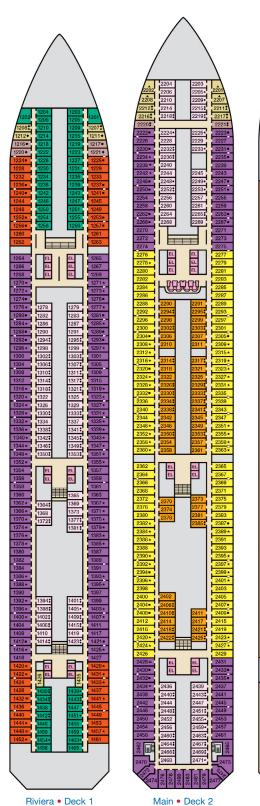

Grand Suite Captain's Suite

Lobby • Deck 3

Atlantic • Deck 4

Promenade • Deck 5

Panorama • Deck 10

Aft Sun • Deck 12

Gross Tonnage: 110,000 Length: 952 Feet Beam: 116 Feet Cruising Speed: 21 Knots Guest Capacity: 2,980 (Double Occupancy) Total Staff: 1,150 Registry: Panama

Main • Deck 2

Riviera • Deck 1

Lobby • Deck 3

Atlantic • Deck 4