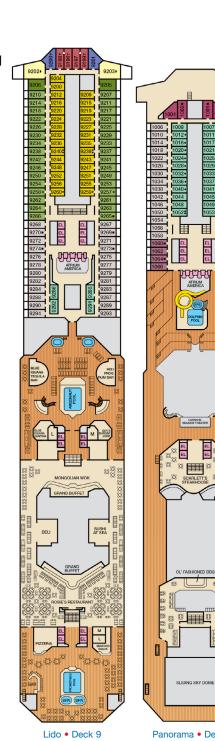

## Deck Plans • CARNIVAL VALOR®

Grand Suite Captain's Suite

Lobby • Deck 3

Atlantic • Deck 4

Promenade • Deck 5

Panorama • Deck 10

Aft Sun • Deck 12

Gross Tonnage: 110,000 Length: 952 Feet Beam: 116 Feet Cruising Speed: 21 Knots Guest Capacity: 2,980 (Double Occupancy) Total Staff: 1,150 Registry: Panama

Main • Deck 2

Riviera • Deck 1

Lobby • Deck 3

Atlantic • Deck 4